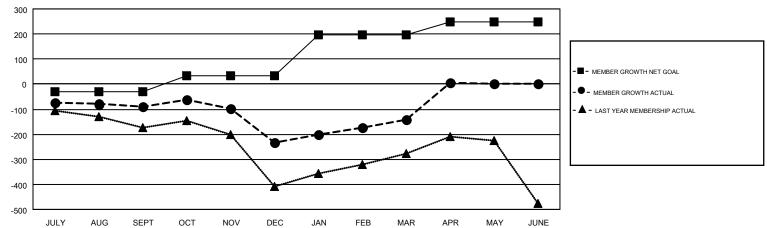

## GOALS AND ACTUAL MEMBERS CUMULATIVE

|                             |     | i <del></del>                    | 1                               |                |     |
|-----------------------------|-----|----------------------------------|---------------------------------|----------------|-----|
| DROPPED CLUBS: 15           |     | 171 CLUBS OF 306 ADDED 1 OR MORE | GENDER DISTRIBUTION             |                |     |
|                             |     | NEW MEMBERS                      | MALE                            | 2,529 (41.99%) |     |
|                             |     |                                  | FEMALE                          | 3,494 (58.01%) |     |
| DROPPED MEMBERS             |     |                                  |                                 |                |     |
| DECEASED                    | 18  | CLICK HERE FOR CUMULATIVE        | TOTAL FAMILY UNIT MEMBERS       |                | 793 |
| CLUB CANCELLED 89 OTHER 548 |     | MEMBERSHIP DATA                  |                                 |                |     |
|                             |     |                                  | FAMILY MEMBERS PAYING HALF DUES |                | 416 |
| TOTAL                       | 655 |                                  | DUES                            |                |     |