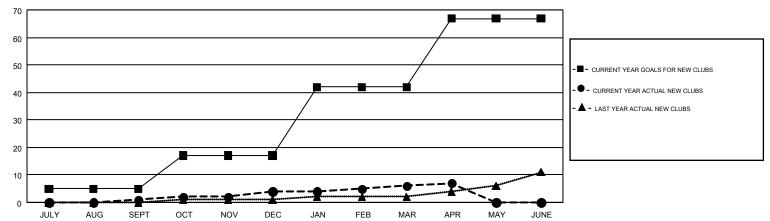

8             | JULY/AUG/SEPT                  | -32                       | 79                      | 160                                          |  |
| OCT/NOV/DEC   | 12            | 3           | 4             | OCT/NOV/DEC                    | 64                        | 198                     | 322                                          |  |
| JAN/FEB/MAR   | 25            | 2           | 3             | JAN/FEB/MAR                    | 163                       | 226                     | 111                                          |  |
| APR/MAY/JUNE  | 25            | 1           | 0             | APR/MAY/JUNE                   | 52                        | 226                     | 62                                           |  |

## GOALS AND ACTUAL NEW CLUBS CUMULATIVE



## GOALS AND ACTUAL MEMBERS CUMULATIVE



|                             |     | i <del></del>                    | 1                               |                |     |
|-----------------------------|-----|----------------------------------|---------------------------------|----------------|-----|
| DROPPED CLUBS: 15           |     | 171 CLUBS OF 306 ADDED 1 OR MORE | GENDER DISTRIBUTION             |                |     |
|                             |     | NEW MEMBERS                      | MALE                            | 2,529 (41.99%) |     |
|                             |     |                                  | FEMALE                          | 3,494 (58.01%) |     |
| DROPPED MEMBERS             |     |                                  |                                 |